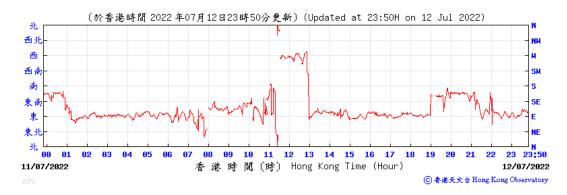

#### Wind Direction recorded at King's Park Meteorological Station on 12 July 2022