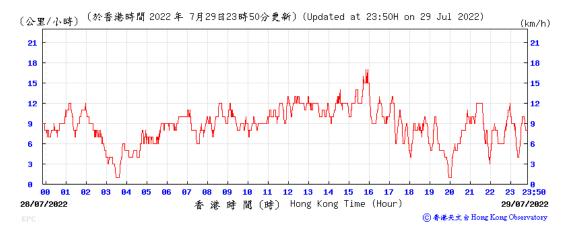

Wind Speed recorded at King's Park Meteorological Station on 6 July 2022



# Wind Speed recorded at King's Park Meteorological Station on 7 July 2022



#### Wind Speed recorded at King's Park Meteorological Station on 12 July 2022



#### Wind Speed recorded at King's Park Meteorological Station on 13 July 2022



### Wind Speed recorded at King's Park Meteorological Station on 18 July 2022



# Wind Speed recorded at King's Park Meteorological Station on 19 July 2022



#### Wind Speed recorded at King's Park Meteorological Station on 22 July 2022



### Wind Speed recorded at King's Park Meteorological Station on 23 July 2022



#### Wind Speed recorded at King's Park Meteorological Station on 28 July 2022



# Wind Speed recorded at King's Park Meteorological Station on 29 July 2022



# Wind Direction recorded at King's Park Meteorological Station on 6 July 2022



#### Wind Direction recorded at King's Park Meteorological Station on 7 July 2022



#### Wind Direction recorded at King's Park Meteorological Station on 12 July 2022



#### Wind Direction recorded at King's Park Meteorological Station on 13 July 2022



### Wind Direction recorded at King's Park Meteorological Station on 18 July 2022



#### Wind Direction recorded at King's Park Meteorological Station on 19 July 2022



# Wind Direction recorded at King's Park Meteorological Station on 22 July 2022



# Wind Direction recorded at King's Park Meteorological Station on 23 July 2022



## Wind Direction recorded at King's Park Meteorological Station on 28 July 2022



# Wind Direction recorded at King's Pa