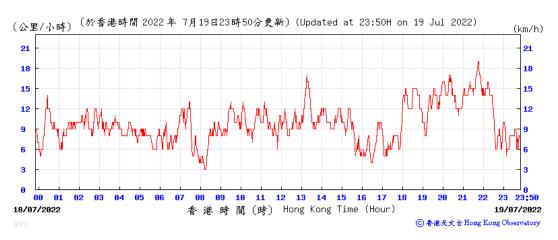

|        |             |                            |                        |       |              | Min               | 18      |                      |                      |

 Min
 18

 Max
 32

 Average
 25

Note:

Underline: Exceedance of Action Level Underline and Bold: Exceedance of Limit Level



# Wind Speed recorded at King's Park Meteorological Station on 6 July 2022



# Wind Speed recorded at King's Park Meteorological Station on 7 July 2022



#### Wind Speed recorded at King's Park Meteorological Station on 12 July 2022



#### Wind Speed recorded at King's Park Meteorological Station on 13 July 2022



### Wind Speed recorded at King's Park Meteorological Station on 18 July 2022



# Wind Speed recorded at King's Park Meteorological Station on 19 July 2022



#### Wind Speed recorded at King's Park Meteorological Station on 22 July 2022



### Wind Speed recorded at King's Park Meteorological Station on 23 July 2022



#### Wind Speed recorded at King's Park Meteorological Station on 28 July 2022



# Wind Speed recorded at King's Park Meteorological Station on 29 July 2022



# Wind Direction recorded at King's Park Meteorological Station on 6 July 2022



#### Wind Direction recorded at King's Park Meteorological Station on 7 July 2022



#### Wind Direction recorded at King's Park Meteorological Station on 12 July 2022



#### Wind Direction recorded at King's Park Meteorological Station on 13 July 2022



### Wind Direction recorded at King's Park Meteorological Station on 18 July 2022



#### Wind Direction recorded at King's Park Meteor