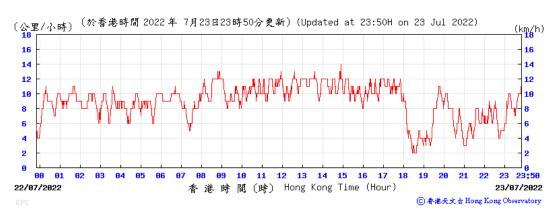

|                      |

 Min
 18

 Max
 32

 Average
 25

Note:

Underline: Exceedance of Action Level Underline and Bold: Exceedance of Limit Level



# Wind Speed recorded at King's Park Meteorological Station on 6 July 2022



# Wind Speed recorded at King's Park Meteorological Station on 7 July 2022



#### Wind Speed recorded at King's Park Meteorological Station on 12 July 2022



#### Wind Speed recorded at King's Park Meteorological Station on 13 July 2022



### Wind Speed recorded at King's Park Meteorological Station on 18 July 2022



# Wind Speed recorded at King's Park Meteorological Station on 19 July 2022



#### Wind Speed recorded at King's Park Meteorological Station on 22 July 2022



### Wind Speed recorded at King's Park Meteorological Station on 23 July 2022



#### Wind Speed recorded at King's Park Meteorological Station on 28 July 2022



# Wind Speed recorded at King's Park Meteorological Station on 29 July 2022



# Wind Direction recorded at King's Park Meteorological Station on 6 July 2022



#### Wind Direction recorded at King's Park Meteorological Station on 7 July 2022



#### Wind Direction recorded at King's Park Meteorological Station on 12 July 2022



#### Wind Direction recorded at King's Park Meteorological Station on 13 July 2022



### Wind Direction recorded at King's Park Meteorological Station on 18 July 2022



#### Wind Direction recorded at King's Park Meteorological Station on 19 July 2022



# Wind Direction recorded at King's Park Meteorological Station on 22 July 2022



# Wind Direction recorded at King's Park Met