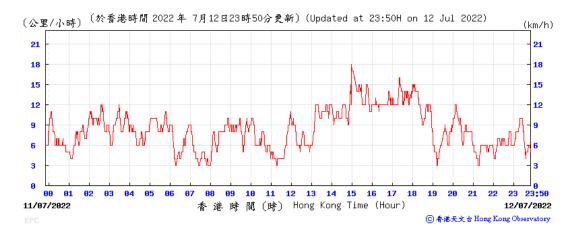

64 | 0.0624      | 24 1.59 1.59 1.59 2290.0 2 | 27                     | 1     | 1            |                   |         |                      |                      |
|            |           |                   |                   |                   |        |             |                            |                        |       |              | Min               | 18      |                      |                      |

 Min
 18

 Max
 32

 Average
 25

Note:

Underline: Exceedance of Action Level Underline and Bold: Exceedance of Limit Level



# Wind Speed recorded at King's Park Meteorological Station on 6 July 2022



# Wind Speed recorded at King's Park Meteorological Station on 7 July 2022



#### Wind Speed recorded at King's Park Meteorological Station on 12 July 2022



#### Wind Speed recorded at King's Park Meteorological Station on 13 July 2022



### Wind Speed recorded at King's Park Meteorological Station on 18 July 2022



# Wind Speed recorded at King's Park Meteorological Station on 19 July 2022



#### Wind Speed recorded at King's Park Meteorological Station on 22 July 2022



### Wind Speed recorded at King's Park Meteorological Station on 23 July 2022



#### Wind Speed recorded at King's Park Meteorological Station on 28 July 2022



# Wind Speed recorded at King's Park Meteorological Station on 29 July 2022



# Wind Direction recorded at King's Park Meteorological Station on 6 July 2022



#### Wind Direction recorded at King's Park Meteorological Station on 7 July 2022



#### Wind Direction recorded at King's Park Meteorological Statio