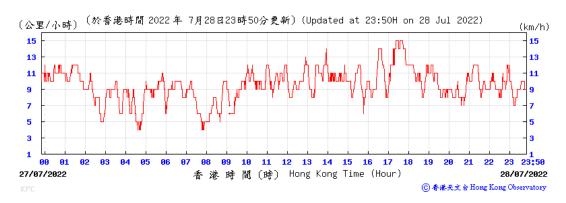

Exceedance of Action Level Underline and Bold: Exceedance of Limit Level



# Wind Speed recorded at King's Park Meteorological Station on 6 July 2022



# Wind Speed recorded at King's Park Meteorological Station on 7 July 2022



#### Wind Speed recorded at King's Park Meteorological Station on 12 July 2022



#### Wind Speed recorded at King's Park Meteorological Station on 13 July 2022



### Wind Speed recorded at King's Park Meteorological Station on 18 July 2022



# Wind Speed recorded at King's Park Meteorological Station on 19 July 2022



#### Wind Speed recorded at King's Park Meteorological Station on 22 July 2022



### Wind Speed recorded at King's Park Meteorological Station on 23 July 2022



#### Wind Speed recorded at King's Park Meteorological Station on 28 July 2022



# Wind Speed recorded at King's Park Meteorological Station on 29 July 2022



# Wind Direction recorded at King's Park Meteorological Station on 6 July 2022



#### Wind Direction recorded at King's Park Meteorological Station on 7 July 2022



#### Wind Direction recorded at King's Park Meteorological Station on 12 July 2022



#### Wind Direction recorded at King's Park Meteorological Station on 13 July 2022



### Wind Direction recorded at King's Park Meteorological Station on 18 July 2022



#### Wind Direction recorded at King's Park Meteorological Station on 19 July 2022



# Wind Direction recorded at King's Park Meteorological Station on 22 July 2022



# Wind Direction recorded at King's Park Meteorological Station on 23 July 2022



## Wind Direction recorded at King's Park M