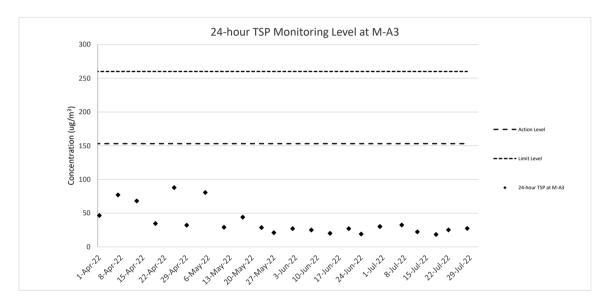

# 24-hour TSP Monitoring Result for Contract No. HY/2018/08 Central Kowloon Route – Central Tunnel

M-A3 - SKH Tsoi Kung Po Secondary School

| Start Date | Weather   | Air<br>Temperatur | peratur Pressure, | Filter Weight (g) |        | Particulate | Sampling                   | Flow Rate<br>(m³/min.) |       | Average flow | Total<br>volume   | Conc.   | Action<br>Level      | Limit Level          |
|------------|-----------|-------------------|-------------------|-------------------|--------|-------------|----------------------------|------------------------|-------|--------------|-------------------|---------|----------------------|----------------------|
|            | Condition | e (K)             |                   | Initial           | Final  | weight (g)  | Time (hrs)                 | Initial                | Final | (m³/min)     | (m <sup>3</sup> ) | (ug/m³) | (ug/m <sup>3</sup> ) | (ug/m <sup>3</sup> ) |
| 7-Jul-22   | Fine      | 301.8             | 756.0             | 2.6615            | 2.7357 | 0.0724      | 24                         | 1.59                   | 1.59  | 1.59         | 2292.1            | 32      |                      |                      |
| 12-Jul-22  | Fine      | 304.1             | 755.0             | 2.6816            | 2.7328 | 0.0512      | 24                         | 1.60                   | 1.61  | 1.61         | 2313.5            | 22      |                      |                      |
| 18-Jul-22  | Sunny     | 303.4             | 753.7             | 2.6936            | 2.7357 | 0.0421      | 24                         | 1.59                   | 1.59  | 1.59         | 2290.3            | 18      | 153                  | 260                  |
| 22-Jul-22  | Fine      | 304.2             | 758.2             | 2.7043            | 2.7626 | 0.0583      | 24                         | 1.60                   | 1.63  | 1.62         | 2326.1            | 25      |                      |                      |
| 28-Jul-22  | Sunny     | 304.2             | 754.7             | 2.7040            | 2.7664 | 0.0624      | 24 1.59 1.59 1.59 2290.0 2 | 27                     | 1     | 1            |                   |         |                      |                      |
|            |           |                   |                   |                   |        |             |                            |                        |       |              | Min               | 18      |                      |                      |

 Min
 18

 Max
 32

 Average
 25

Note:

Underline: Exceedance of Action Level Underline and Bold: Exceedance of Limit Level