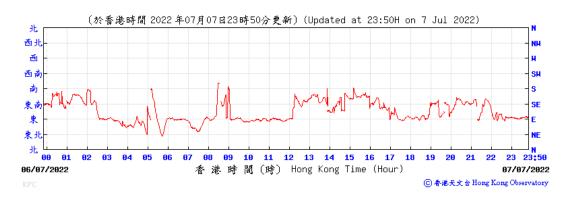

#### Wind Direction recorded at King's Park Meteorological Station on 7 July 2022