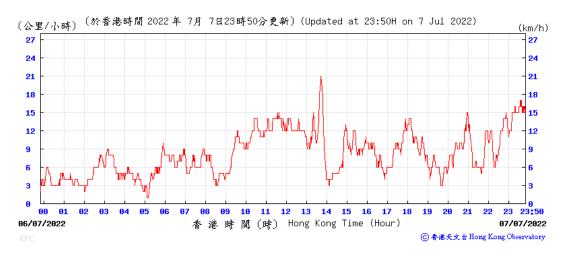

22  | Sunny     | 304.2             | 754.7             | 2.7040            | 2.7664 | 0.0624      | 24 1.59 1.59 1.59 2290.0 2 | 27                     | 1     | 1            |                   |         |                      |                      |
|            |           |                   |                   |                   |        |             |                            |                        |       |              | Min               | 18      |                      |                      |

 Min
 18

 Max
 32

 Average
 25

Note:

Underline: Exceedance of Action Level Underline and Bold: Exceedance of Limit Level



# Wind Speed recorded at King's Park Meteorological Station on 6 July 2022



# Wind Speed recorded at King's Park Meteorological Station on 7 July 2022



#### Wind Speed recorded at King's Park Meteorological Station on 12 July 2022



#### Wind Speed recorded at King's Park Meteorological Station on 13 July 2022



### Wind Speed recorded at King's Park Meteorological Station on 18 July 2022



# Wind Speed recorded at King's Park Meteorological Station on 19 July 2022



#### Wind Speed recorded at King's Park Meteorological Station on 22 July 2022



### Wind Speed recorded at King's Park Meteorological Station on 23 July 2022



#### Wind Speed recorded at King's Park Meteorological Station on 28 July 2022



# Wind Speed recorded at King's Park Meteorological Station on 29 July 2022



# Wind Direction recorded at King's Park Meteorological Station on 6 July 2022



#### Wind Direction recorded at King's Park Meteorological Station o