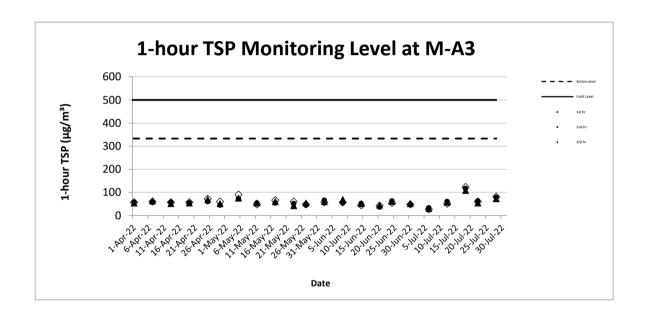

# 1-hour TSP Monitoring Result for Contract No. HY/2018/08 Central Kowloon Route – Central Tunnel

M-A3 - SKH Tsoi Kung Po Secondary School

| 1-hour TSP (μg/m³) |            |        |        |        |         |                 |                |         |  |  |
|--------------------|------------|--------|--------|--------|---------|-----------------|----------------|---------|--|--|
| Date               | Start Time | 1st hr | 2nd hr | 3rd hr | Average | Action<br>Level | Limit<br>Level | Weather |  |  |
| 6-Jul-22           | 10:55      | 30     | 33     | 27     | 30      |                 | 500            | Fine    |  |  |
| 12-Jul-22          | 11:29      | 57     | 60     | 51     | 56      |                 |                | Fine    |  |  |
| 18-Jul-22          | 12:01      | 108    | 117    | 123    | 116     | 333             |                | Sunny   |  |  |
| 22-Jul-22          | 12:43      | 54     | 63     | 60     | 59      |                 |                | Fine    |  |  |
| 28-Jul-22          | 14:05      | 72     | 78     | 81     | 77      |                 |                | Sunny   |  |  |
|                    | Average    |        | ·      | ·      | -       |                 |                |         |  |  |

 Average
 68

 Max
 123

 Min
 27