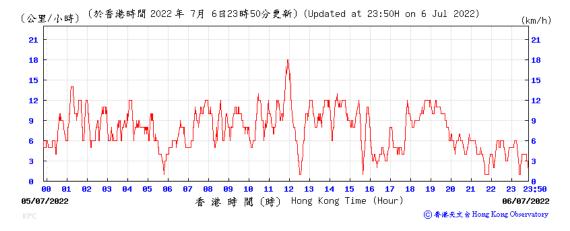

| 25      |                      |                      |
| 28-Jul-22  | Sunny     | 304.2             | 754.7             | 2.7040            | 2.7664 | 0.0624      | 24 1.59 1.59 1.59 2290.0 2 | 27                     | 1     | 1            |                   |         |                      |                      |
|            |           |                   |                   |                   |        |             |                            |                        |       |              | Min               | 18      |                      |                      |

 Min
 18

 Max
 32

 Average
 25

Note:

Underline: Exceedance of Action Level Underline and Bold: Exceedance of Limit Level



# Wind Speed recorded at King's Park Meteorological Station on 6 July 2022



# Wind Speed recorded at King's Park Meteorological Station on 7 July 2022



#### Wind Speed recorded at King's Park Meteorological Station on 12 July 2022



#### Wind Speed recorded at King's Park Meteorological Station on 13 July 2022



### Wind Speed recorded at King's Park Meteorological Station on 18 July 2022



# Wind Speed recorded at King's Park Meteorological Station on 19 July 2022



#### Wind Speed recorded at King's Park Meteorological Station on 22 July 2022



### Wind Speed recorded at King's Park Meteorological Station on 23 July 2022



#### Wind Speed recorded at King's Park Meteorological Station on 28 July 2022



# Wind Speed recorded at King's Park Meteorological Station on 29 July 2022



# Wind Direction recorded at King's Park Meteorological Station on 6 Jul