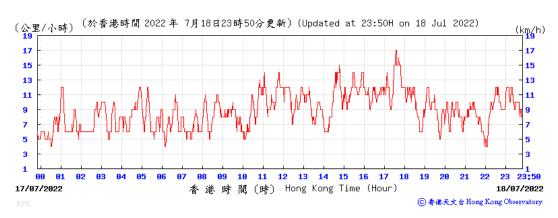

|
|            |           |                   |                   |                   |        |             |                            |                        |       |              | Min               | 18      |                      |                      |

 Min
 18

 Max
 32

 Average
 25

Note:

Underline: Exceedance of Action Level Underline and Bold: Exceedance of Limit Level



# Wind Speed recorded at King's Park Meteorological Station on 6 July 2022



# Wind Speed recorded at King's Park Meteorological Station on 7 July 2022



#### Wind Speed recorded at King's Park Meteorological Station on 12 July 2022



#### Wind Speed recorded at King's Park Meteorological Station on 13 July 2022



### Wind Speed recorded at King's Park Meteorological Station on 18 July 2022



# Wind Speed recorded at King's Park Meteorological Station on 19 July 2022



#### Wind Speed recorded at King's Park Meteorological Station on 22 July 2022



### Wind Speed recorded at King's Park Meteorological Station on 23 July 2022



#### Wind Speed recorded at King's Park Meteorological Station on 28 July 2022



# Wind Speed recorded at King's Park Meteorological Station on 29 July 2022



# Wind Direction recorded at King's Park Meteorological Station on 6 July 2022



#### Wind Direction recorded at King's Park Meteorological Station on 7 July 2022



#### Wind Direction recorded at King's Park Meteorological Station on 12 July 2022



#### Wind Direction recorded at King's Park Meteorological Station on 13 July 2022



### Wind Direction recorded at King's Park Meteorologica