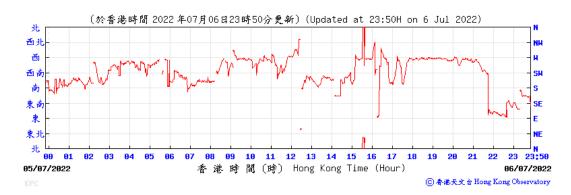

Speed recorded at King's Park Meteorological Station on 7 July 2022



#### Wind Speed recorded at King's Park Meteorological Station on 12 July 2022



#### Wind Speed recorded at King's Park Meteorological Station on 13 July 2022



### Wind Speed recorded at King's Park Meteorological Station on 18 July 2022



# Wind Speed recorded at King's Park Meteorological Station on 19 July 2022



#### Wind Speed recorded at King's Park Meteorological Station on 22 July 2022



### Wind Speed recorded at King's Park Meteorological Station on 23 July 2022



#### Wind Speed recorded at King's Park Meteorological Station on 28 July 2022



# Wind Speed recorded at King's Park Meteorological Station on 29 July 2022



# Wind Direction recorded at King's Park Meteorological Station on 6 July 2022



#### Wind Direction recorded at King's Park Meteorological Station on 7 July 2022



#### Wind Direction recorded at King's Park Meteorological Station on 12 July 2022



#### Wind Direction recorded at King's Park Meteorological Station on 13 July 2022



### Wind Direction recorded at King's Park Meteorological Station on 18 July 2022



#### Wind Direction recorded at King's Park Meteorological Station on 19 July 2022



# Wind Direction recorded at King's Park Meteorological Station on 22 July 2022



# Wind Direction recorded at King's Park Meteorological Station on 23 July 2022



## Wind Direction recorded at King's Park Meteorological Station on 28 July 2022



# Wind Direction recorded at King's Park Meteorological Station on 29 July 2022