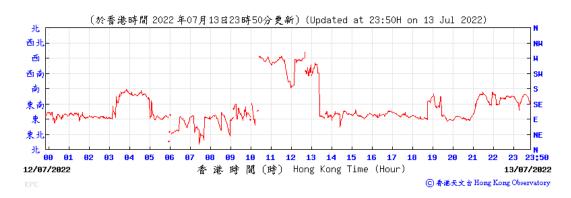

#### Wind Direction recorded at King's Park Meteorological Station on 13 July 2022