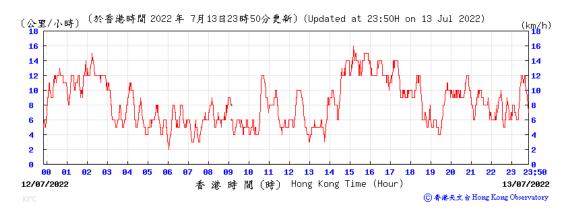

|                   |         |                      |                      |
|            |           |                   |                   |                   |        |             |                            |                        |       |              | Min               | 18      |                      |                      |

 Min
 18

 Max
 32

 Average
 25

Note:

Underline: Exceedance of Action Level Underline and Bold: Exceedance of Limit Level



# Wind Speed recorded at King's Park Meteorological Station on 6 July 2022



# Wind Speed recorded at King's Park Meteorological Station on 7 July 2022



#### Wind Speed recorded at King's Park Meteorological Station on 12 July 2022



#### Wind Speed recorded at King's Park Meteorological Station on 13 July 2022



### Wind Speed recorded at King's Park Meteorological Station on 18 July 2022



# Wind Speed recorded at King's Park Meteorological Station on 19 July 2022



#### Wind Speed recorded at King's Park Meteorological Station on 22 July 2022



### Wind Speed recorded at King's Park Meteorological Station on 23 July 2022



#### Wind Speed recorded at King's Park Meteorological Station on 28 July 2022



# Wind Speed recorded at King's Park Meteorological Station on 29 July 2022



# Wind Direction recorded at King's Park Meteorological Station on 6 July 2022



#### Wind Direction recorded at King's Park Meteorological Station on 7 July 2022



#### Wind Direction recorded at King's Park Meteorological Station on 12 July 2022



#### Wind Direction recorded at King's Park Meteorological St