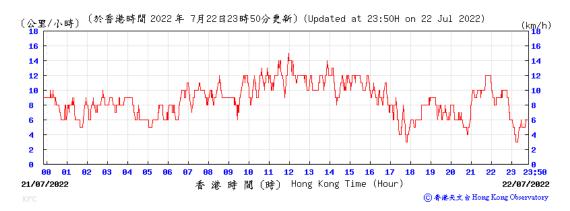

|       |              | Min               | 18      |                      |                      |

 Min
 18

 Max
 32

 Average
 25

Note:

Underline: Exceedance of Action Level Underline and Bold: Exceedance of Limit Level



# Wind Speed recorded at King's Park Meteorological Station on 6 July 2022



# Wind Speed recorded at King's Park Meteorological Station on 7 July 2022



#### Wind Speed recorded at King's Park Meteorological Station on 12 July 2022



#### Wind Speed recorded at King's Park Meteorological Station on 13 July 2022



### Wind Speed recorded at King's Park Meteorological Station on 18 July 2022



# Wind Speed recorded at King's Park Meteorological Station on 19 July 2022



#### Wind Speed recorded at King's Park Meteorological Station on 22 July 2022



### Wind Speed recorded at King's Park Meteorological Station on 23 July 2022



#### Wind Speed recorded at King's Park Meteorological Station on 28 July 2022



# Wind Speed recorded at King's Park Meteorological Station on 29 July 2022



# Wind Direction recorded at King's Park Meteorological Station on 6 July 2022



#### Wind Direction recorded at King's Park Meteorological Station on 7 July 2022



#### Wind Direction recorded at King's Park Meteorological Station on 12 July 2022



#### Wind Direction recorded at King's Park Meteorological Station on 13 July 2022



### Wind Direction recorded at King's Park Meteorological Station on 18 July 2022



#### Wind Direction recorded at King's Park Meteorological Station on 19 July 2022



# Wind Direction recorded at King's Park Meteo